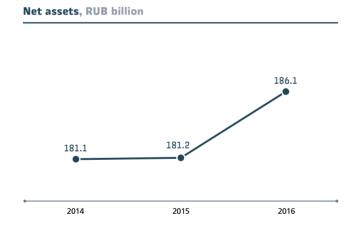

### **CHANGES IN NET ASSETS, RUB BILLION**

| Indicator  | 2014  | 2015  | 2016  |
|------------|-------|-------|-------|
| Net assets | 181.1 | 181.2 | 186.1 |

In the reporting year, the Company's net assets increased by 2.7% to RUB 186.1 billion.