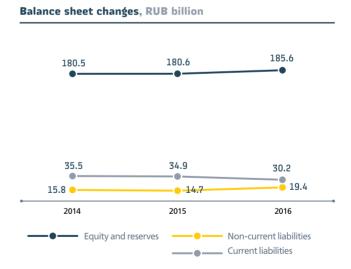

## In 2016, FPC's balance sheet total increased by RUB 5.1 billion, or by 2.2%.

#### **KEY BALANCE SHEET ITEMS, RUB BILLION**

| Indicator               | 2014  | 2015  | 2016  | 2016/2015<br>change, +/ – | 2016/2015, % |
|-------------------------|-------|-------|-------|---------------------------|--------------|
| Non-current assets      | 206.7 | 206.7 | 208.6 | 1.9                       | 100.9        |
| Current assets          | 25.1  | 23.4  | 26.7  | 3.2                       | 113.9        |
| Assets                  | 231.8 | 230.2 | 235.3 | 5.1                       | 102.2        |
| Equity and reserves     | 180.5 | 180.6 | 185.6 | 5.0                       | 102.8        |
| Non-current liabilities | 15.8  | 14.7  | 19.4  | 4.8                       | 132.5        |
| Current liabilities     | 35.5  | 34.9  | 30.2  | -4.6                      | 86.7         |
| Liabilities             | 231.8 | 230.2 | 235.3 | 5.1                       | 102.2        |

#### **BALANCE SHEET CHANGES, RUB BILLION**

| Indicator               | 2014  | 2015  | 2016  |
|-------------------------|-------|-------|-------|
| Non-current assets      | 206.7 | 206.7 | 208.6 |
| Current assets          | 25.1  | 23.4  | 26.7  |
| Equity and reserves     | 180.5 | 180.6 | 185.6 |
| Non-current liabilities | 15.8  | 14.7  | 19.4  |
| Current liabilities     | 35.5  | 34.9  | 30.2  |

As at 31 December 2016, FPC's non-current liabilities amounted to RUB 19.4 billion, including loans and borrowings in the amount of RUB 16.2 billion.

As at 31 December 2016, JSC FPC's authorised capital was RUB 165.5 billion, comprised of 165,461,040,539 ordinary registered uncertified shares with the same par value of RUB 1 each.