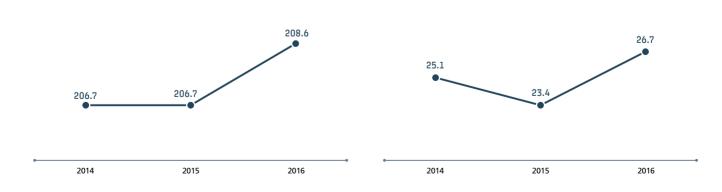

## In 2016, FPC's balance sheet total increased by RUB 5.1 billion, or by 2.2%.

#### **KEY BALANCE SHEET ITEMS, RUB BILLION**

| Indicator               | 2014  | 2015  | 2016  | 2016/2015<br>change, +/ – | 2016/2015, % |
|-------------------------|-------|-------|-------|---------------------------|--------------|
| Non-current assets      | 206.7 | 206.7 | 208.6 | 1.9                       | 100.9        |
| Current assets          | 25.1  | 23.4  | 26.7  | 3.2                       | 113.9        |
| Assets                  | 231.8 | 230.2 | 235.3 | 5.1                       | 102.2        |
| Equity and reserves     | 180.5 | 180.6 | 185.6 | 5.0                       | 102.8        |
| Non-current liabilities | 15.8  | 14.7  | 19.4  | 4.8                       | 132.5        |
| Current liabilities     | 35.5  | 34.9  | 30.2  | -4.6                      | 86.7         |
| Liabilities             | 231.8 | 230.2 | 235.3 | 5.1                       | 102.2        |

**Current assets, RUB billion** 

Non-current assets, RUB billion

| Com   | pany |
|-------|------|
| Profi | le í |

Company Strategy

The Company's Business Model and Assets

Market Overview

Marketing Policy Government Relations Passenger Service