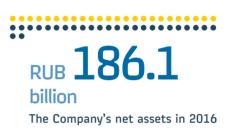

### **CHANGES IN NET ASSETS, RUB BILLION**

| Indicator  | 2014  | 2015  | 2016  |
|------------|-------|-------|-------|
| Net assets | 181.1 | 181.2 | 186.1 |

In the reporting year, the Company's net assets increased by 2.7% to RUB 186.1 billion.